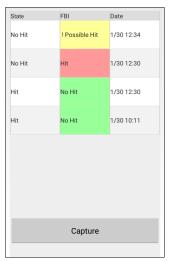

ution 3 includes an Android smartphone equipped with industry-standard wireless communication methods, including call capability, LTE Internet, Wi-Fi, and GPS capabilities.

FBI FAP-30 Certified

Patented light emitting sensor captures 500 DPI prints. Larger capture area (.8" x1") with FBI FAP-30 certification increases accuracy. Accurate high-resolution scans in virtually any environment, including indirect or direct sunlight.

FBI CJIS Security
Compliance

Secure Mobile Data Service (SMDS) from DataWorks Plus on cellular/Wi-Fi devices provides Mobile Device Management software, two factor authentication, and a customizable shell to ensure that your agency complies with the FBI CJIS Security Policy.













## Evolution 3 — A Series

## View Detailed Results on the Evolution Device





## Secure Mobile Data Service (SMDS) to Comply with FBI CJIS Security Policy

A customizable shell and integrated Mobile Device Management (MDM) that allows mobile users and

devices to be easily managed in order to comply with the FBI CJIS Security Policy. 2-Factor

Authentication requires not only a username and password, but also an additional layer of security (like a



fingerprint verification) before allowing access.

Bundle with DataWorks Plus-provided Verizon M2M data plan for additional savings and ease of use.



Live Scan • Mugshot & Criminal Booking • Fingerprint Archive
Mobile Fingerprint Identification • Crime Scene Digital Asset Management
Multimodal Biometrics (Fingerprint, Iris, Facial) • Applicant Live Scan
Tattoo Matching • Facial Recognition Case Management • Inmat