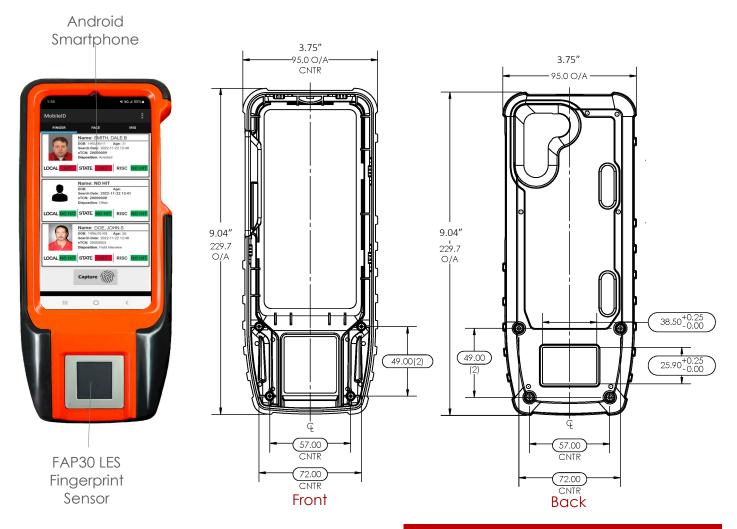

## Mobile Identification has Evolved...

Multimodal Biometrics

Evolution 3 provides multimodal biometric identification by capturing fingerprints and/or photos (for facial recognition). Evolution 3 searches multiple databases; then detailed results are returned to the device. You will be able to view associated record data, including NCIC, state arrest history, mugshots (when on file), and wants/warrants, etc.

Wireless Communication

Evolution 3 includes an Android smartphone equipped with industry-standard wireless communication methods, including call capability, LTE Internet, Wi-Fi, and GPS capabilities.

FBI FAP-30 Certified

Patented light emitting sensor captures 500 DPI prints. Larger capture area (.8" x1") with FBI FAP-30 certification increases accuracy. Accurate high-resolution scans in virtually any environment, including indirect or direct sunlight.