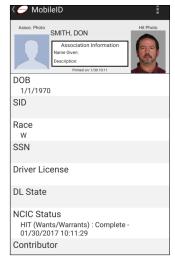

## Mobile Identification has Evolved...

Multimodal Biometrics

Evolution 3 provides multimodal biometric identification by capturing fingerprints and/or photos (for facial recognition). Evolution 3 searches multiple databases; then detailed results are returned to the device. You will be able to view associated record data, including NCIC, state arrest history, mugshots (when on file), and wants/warrants, etc.

## View Detailed Results on the Evolution Device