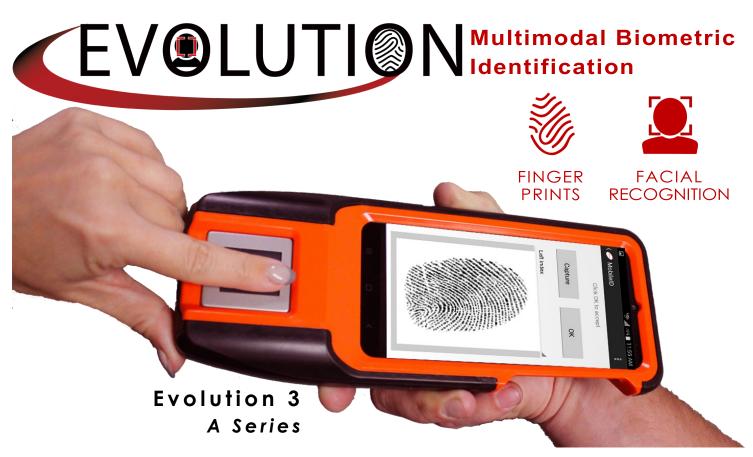

## Mobile Identification has Evolved...

Multimodal Biometrics

Evolution 3 provides multimodal biometric identification by capturing fingerprints and/or photos (for facial recognition). Evolution 3 searches multiple databases; then detailed results are returned to the device. You will be able to view associated record data, including NCIC, state arrest history, mugshots (when on file), and wants/warrants, etc.

Patented light emitting sensor captures 500 DPI prints. Larger capture area (.8" x1") with FBI FAP-30 certification increases accuracy. Accurate high-resolution scans in virtually any environment, including indirect or direct sunlight.