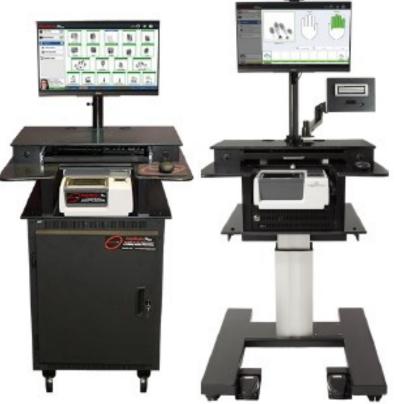

Standard Cabinet Electric Height-Adjustable Cabinet

- Step-by-step guide through capture process
- Real-time feedback
- Slaps, rolls, palm & writer's palm prints
- Quality metrics ensure that you always have the perfect print.