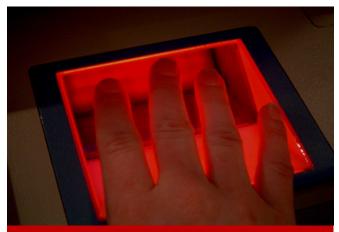

### Advanced Criminal Hand Scanning and Integrated Booking Solution

The flexible design and configuration of LiveScan Plus supports multiple vendor's FBI-Certified live scan hardware, which allows you to choose the live scan hardware that best meets the needs of your agency.

Standard Cabinet Electric Height-Adjustable Cabinet

- Step-by-step guide through capture process
- Real-time feedback
- Slaps, rolls, palm & writer's palm prints
- Quality metrics ensure that you always have the perfect print.