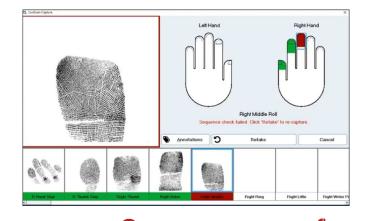

# Easy-to-Follow Workflow & Quality Assurance

The color-coded graphical user interface provides an easy-to-follow workflow as well as immediate feedback to users if any prints are of poor quality or out of sequence. These features, as well as slap-to-roll comparisons will greatly reduce the number of rejections upon your agency's submission to the state AFIS.

#### **Fingerprint Review**

From a single screen, review all captured prints at any time during the capture process. To re-scan an image, simply select the desired fingerprint or palm print image.