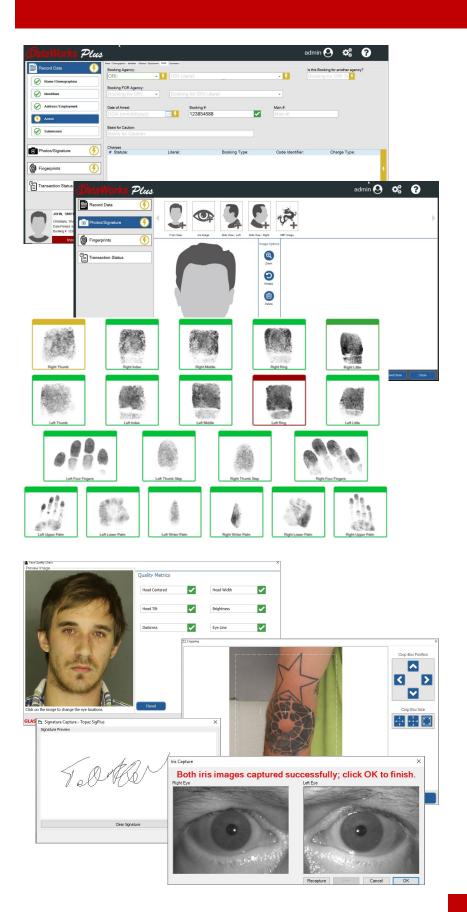

#### Integrated Booking System

Expand LiveScan Plus to capture irises, mugshots, SMTs, or signatures when integrated with DataWorks Plus' Image System digital photo manager.

Live Scan • Mugshot & Criminal Booking • Fingerprint Archive Mobile Fingerprint Identification • Crime Scene Digital Asset Management Multimodal Biometrics (Fingerprint, Iris, Facial) • Applicant Live Scan Tattoo Matching • Facial Recognition Case Management • Inmate Tracking DataWorks Plus To learn more, visit our website, email, or call our Sales Team at 1-866-632-2780